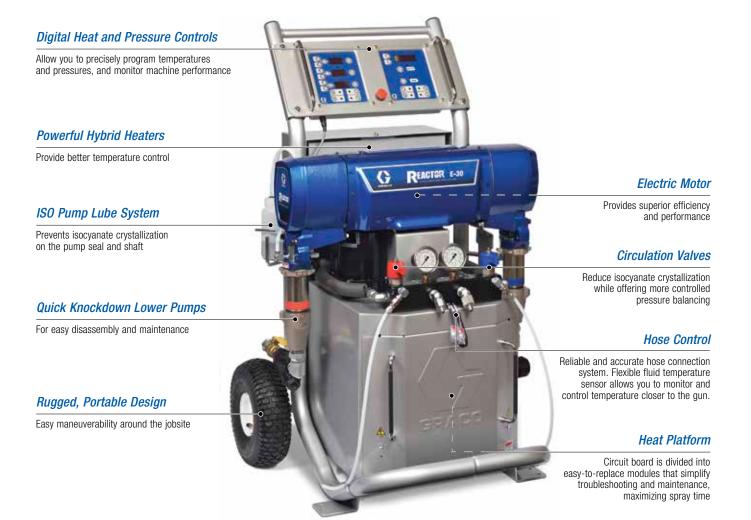

## Reactor E-Series: High performance at an outstanding value

Equipped with material data and system diagnostics, Reactor E-Series proportioners provide total control. Advanced features provide longer equipment life, more uptime for your spray day and overall Graco reliability.

- Circulation valves with longer-lasting seals
- · Longer-lasting modular heater control boards that minimize downtime
- Heat transformers that don't require tap settings
- Models include: E-10, E-20, E-30, E-XP1, E-XP2